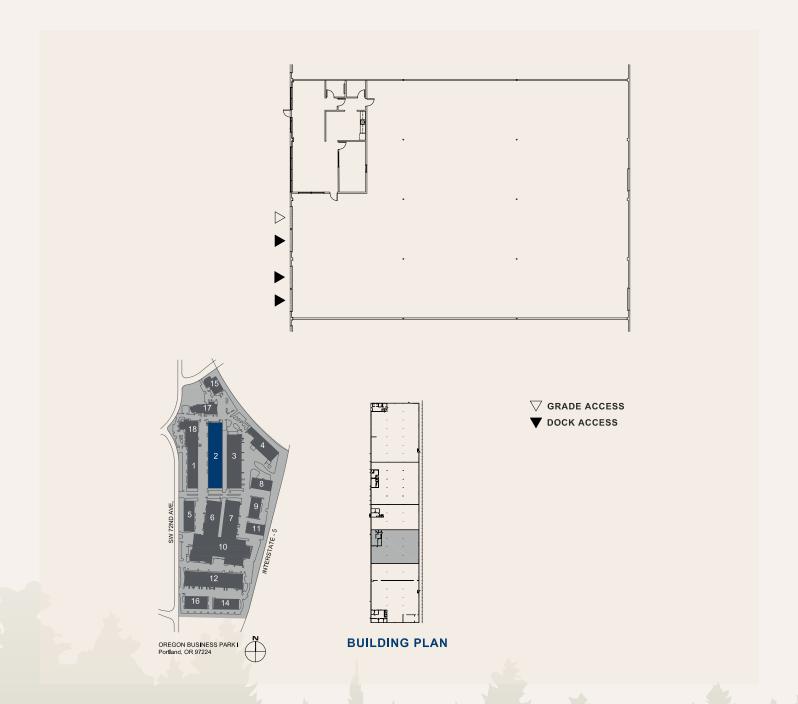

## **Space Plan**

16260 SW 72nd Ave, Portland, OR 97224

14,000 Sq. Ft.

Jake Bigby jakeb@pactrust.com

Caitlin Knecht caitlink@pactrust.com

503.624.6300 www.PacTrust.com

## Key Features

14,000 sq. ft. shell

1,457 sq. ft. office

3 dock doors
1 edge of dock leveler

1 grade door

20' clear height

**LED** lighting

Ability for **53' trailers** 